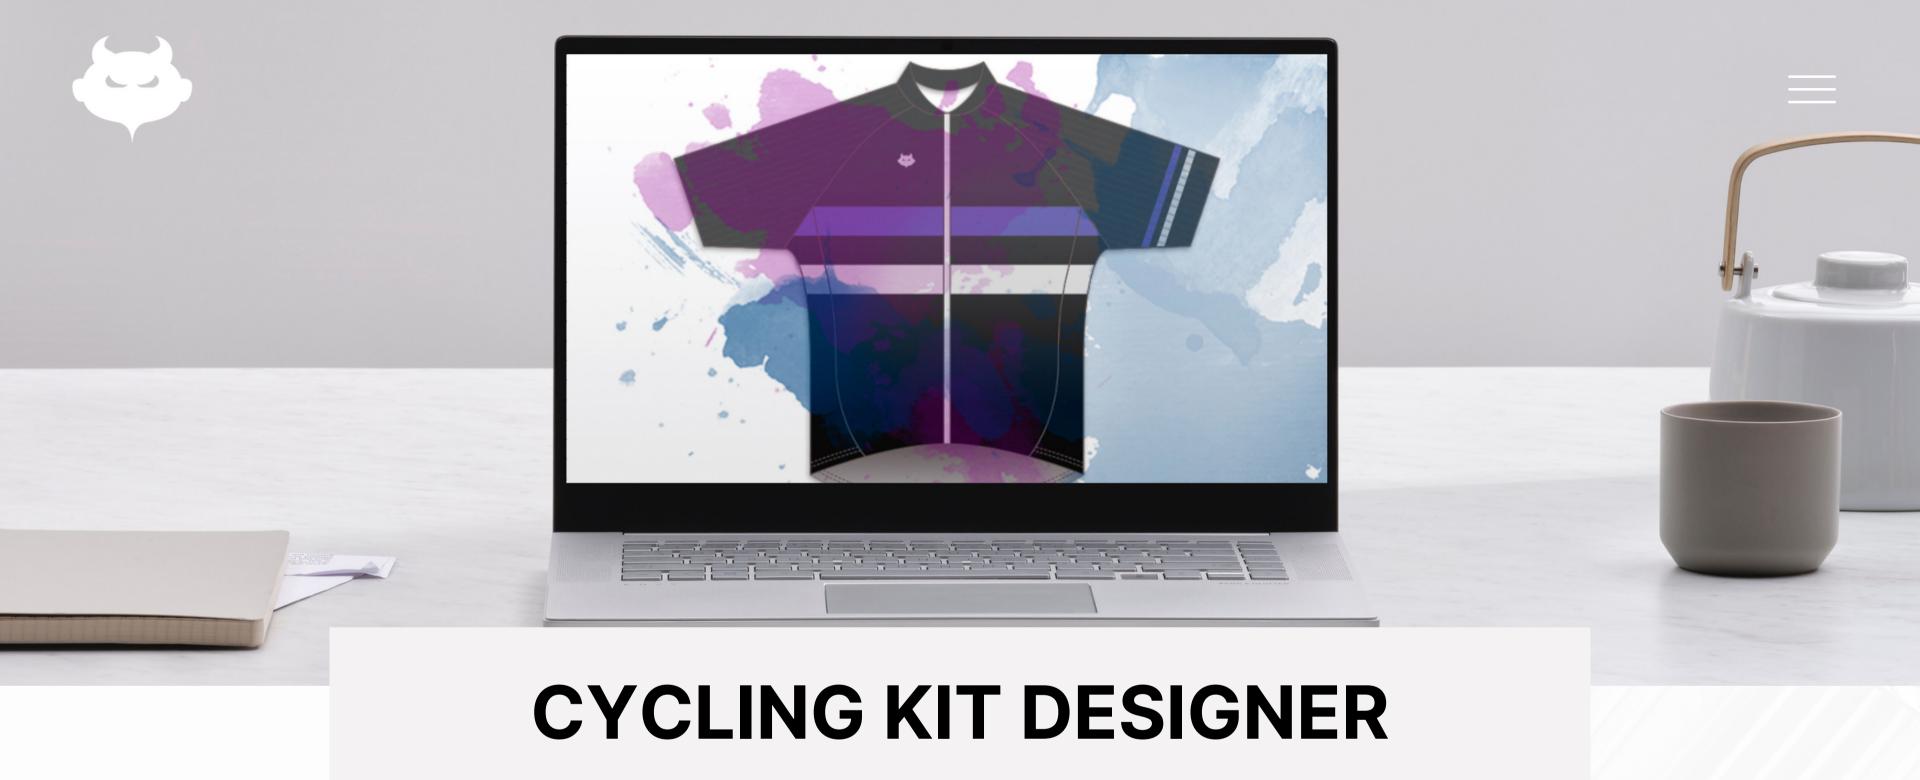

#### LOOKING FOR DESIGN INSPIRATION?

The Impsport Cycling Kit Designer is an easy to use tool that will help you create unique custom garments in a matter of minutes. Transfer your cycling jersey design onto any of the Impsport custom cycling, triathlon or athletics garment ranges.

**CYCLINGKITDESIGNER.NET** 

LINCOLN CYCLING CLUB
T2 CX THERMAL SKINSUIT

**BUY NOW** 

LINCOLN CYCLING CLUB
T2 SKINSUIT - OPEN ZIP

**BUY NOW** 

LINCOLN CYCLING CLUB T2 SKINSUIT - LONG SLEEVED

**BUY NOW** 

T2 SKINSUIT - SHORT
SLEEVED