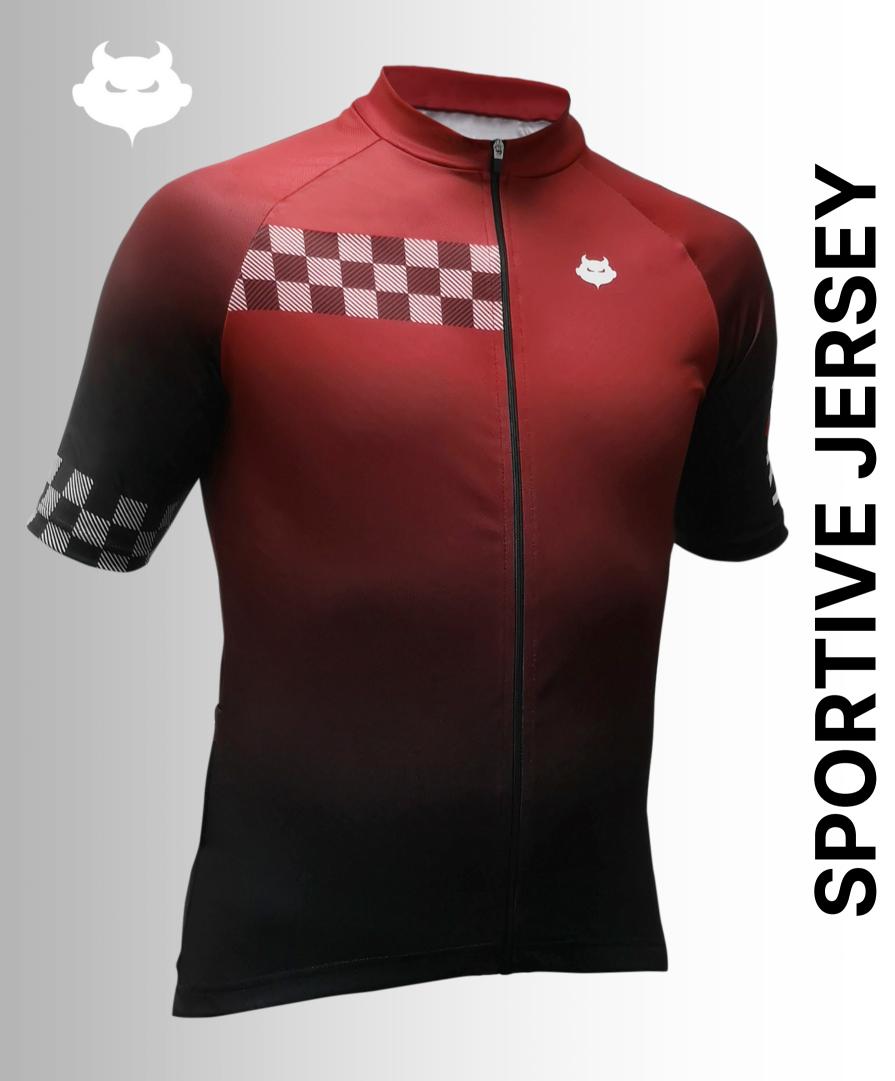

#### **SPORTIVE JERSEY**

Designed for those looking for a quality, custom jersey with technical, breathable fabrics and a great fit.

**GREAT VALUE CUSTOM BUNDLE DEALS & VOLUME DISCOUNTS** 

**CUSTOM** 

Fully customisable jersey with full length or short zip options available. Three rear elasticated pocket compartments for safe storage.

BREATHABLE

Manufactured using ClimaCore 140g technical performance polyester fabric, designed to wick moisture away from the body quickly, keeping you cool and dry.

**FIT** 

Cut with style and generosity and available in gender specific fits and childrens sizes to suit all ages and abilities.

**COMFORT** 

Traditional elasticated silicone gripper positioned internally at hem to eliminate unwanted movement.