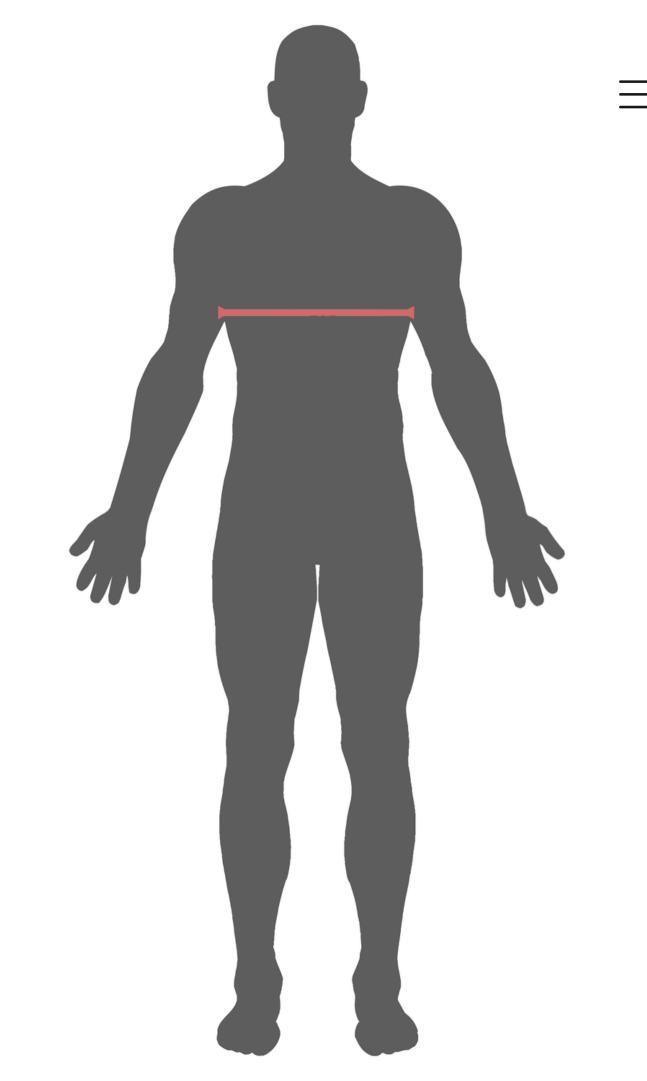

### SIZE GUIDES & FIT

The Sportive Jersey offers our most generous cut. To obtain the correct size measure around the fullest part of your chest, keep the tape level, under your arms and breathe naturally. Impsport size charts are of body measurements not garment measurements. We encourage you to measure yourself before choosing what size to order.

| Mens         | XS | S  | M  | L   | XL  | 2XL | 3XL |
|--------------|----|----|----|-----|-----|-----|-----|
| Chest Inches | 34 | 36 | 38 | 40  | 42  | 44  | 46  |
| Chest CM     | 85 | 90 | 95 | 100 | 105 | 110 | 115 |

| Womens       | 6    | 8  | 10 | 12 | 14 | 16  | 18  |
|--------------|------|----|----|----|----|-----|-----|
| Chest Inches | 31   | 32 | 34 | 36 | 38 | 40  | 42  |
| Chest CM     | 77.5 | 80 | 85 | 90 | 95 | 100 | 105 |

| Junior                     | XSY      | SY           | MY         | LY       | XLY        |
|----------------------------|----------|--------------|------------|----------|------------|
| Approx. Height (CM / Inch) | 115 / 46 | 126.5 / 50.5 | 137.5 / 55 | 150 / 60 | 162.5 / 65 |
| Chest Inches               | 24       | 26           | 28         | 30       | 32         |
| Chest CM                   | 60       | 65           | 70         | 75       | 80         |