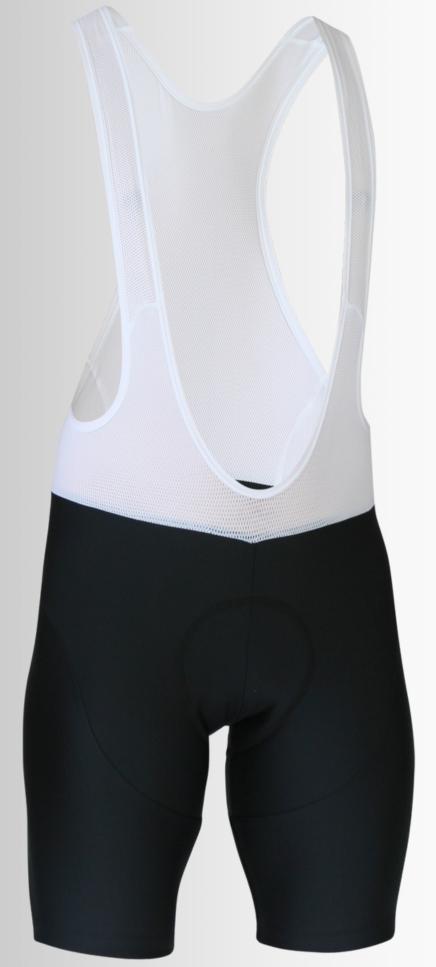

#### **SPORTIVE BIBSHORTS**

Paired perfectly with the Sportive Jersey, the pre-dyed black Sportive Bibshorts offer a competitive and cost effective kit solution.

- Jersey design application is fully customisable for great looking club or events kit.
- Full size range including gender specific fits and children's sizes to suit all ages and rider abilities.

**CLASSIC** 

The all black, pre-dyed Lycras selected for the Sportive Bibshorts are hardwearing and comfortable for a longer garment life.

BREATHABLE

Ultra light-weight, high wicking mesh bib for optimal breathability. Tight, professional fit, helps keep muscles warm and optimise performance.

**FRESH** 

ClimaTec fabrics wick moisture away from the body quickly, keeping you cool, fresh and dry.

**COMFORT** 

High performance FF-Sport seat pad especially designed for maximum comfort. Featuring an anti-bacterial finish with high density foam layers for shock absorption.