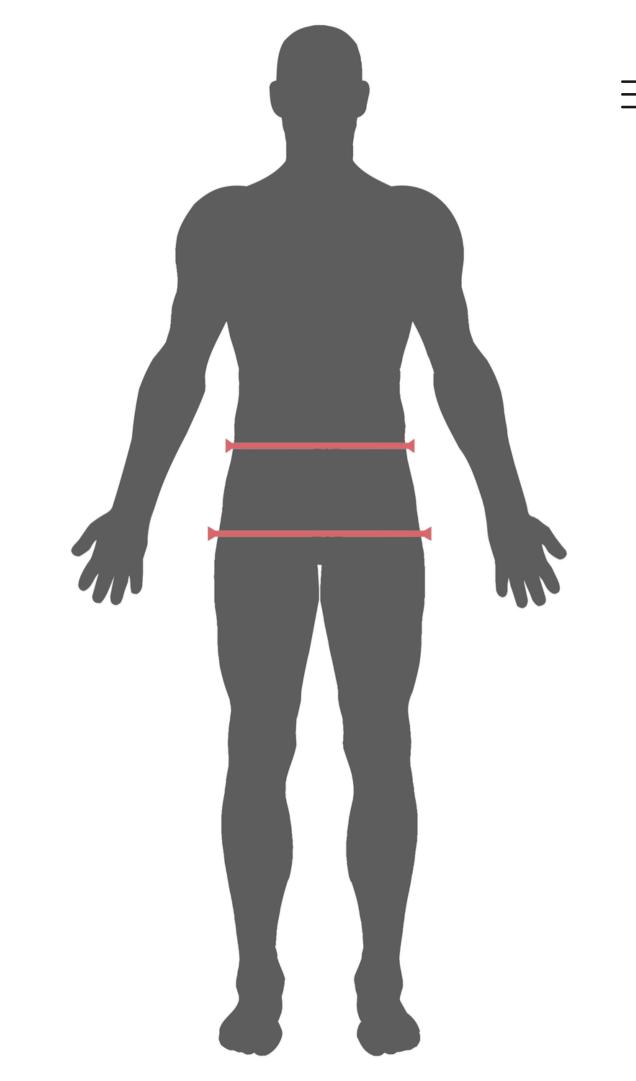

### SIZE GUIDES & FIT

The Sportive Jersey offers our most generous cut. To obtain the correct size measure around the fullest part of your chest, keep the tape level, under your arms and breathe naturally. Impsport size charts are of body measurements not garment measurements. We encourage you to measure yourself before choosing what size to order.

### SIZE GUIDES & FIT

Sportive Bibshorts offer an anatomic, multi panel construction for a comfortable, yet close fit. To obtain the correct size measure around your natural waistline, mid way between belly button and bottom of your rib cage. Impsport size charts are of body measurements not garment measurements.