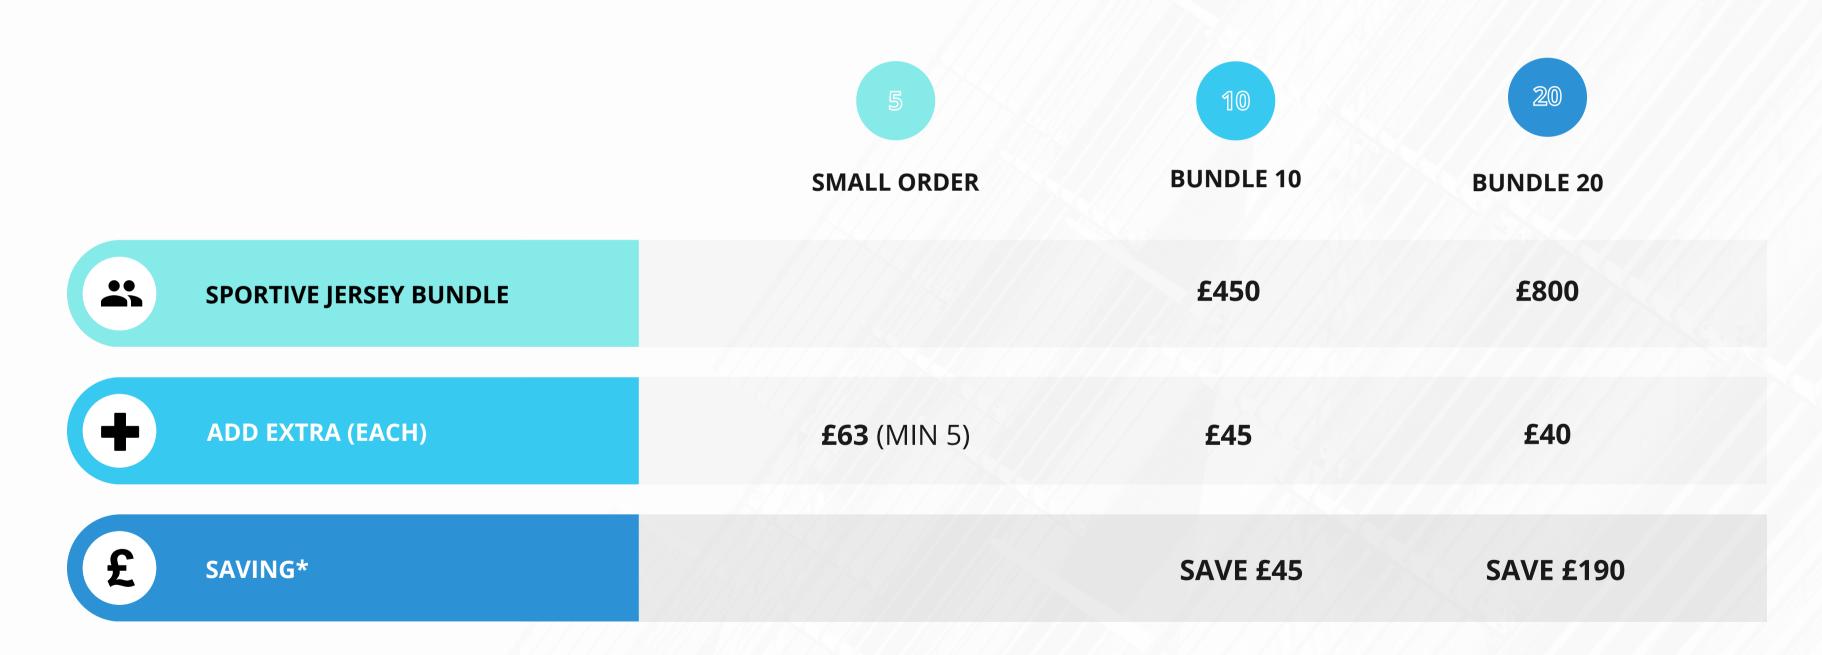

.5         | 72.5       | 80       | 87.5       |





## CUSTOM SPORTIVE BUNDLE DEALS

We've got some cracking bundle deals to help stretch your funds that little bit further! Offers include our most popular garments and all include free artwork and UK shipping to make ordering for a team, sportive event or charity fundraiser a breeze.

#### FREE UK SHIPPING

All Impsport bundle deals include free UK shipping to one destination ready for easy distribution to your team. Need more? Add extra garments at the same great bundle deal prices.

#### **FREE ARTWORK SERVICES**

Our inclusive bundle deal prices include free artwork services enabling you to create unique designs. Plus, all our artwork is transferable across the full range of Impsport custom garments.





### SPORTIVE JERSEY OFFERS





### SPORTIVE BIBSHORT OFFERS





## SPORTIVE JERSEY & BIBSHORT OFFERS







## DESIGN & MANUFACTURE PROCESS



#### **BRIEF**

Tell us your design ideas (a drawing on a scrap of paper will do) or share a design from cyclingkitdesigner.net

#### **KIT**

Our experienced customer team can help you find the right garments for your event and arrange samples

#### **PROOF**

The Impsport creative team will design your kit and send a PDF proof for approval before we go to manufacture

#### **MANUFACTURE**

Once you are happy with the design and have signed-off on the proof we'll start manufacture

#### **DELIVERY**

We manage all our print and sewing processes from our HQ in Lincoln ensuring prompt despatch and a quality final product every time



#### LOOKING FOR DESIGN INSPIRATION?

The